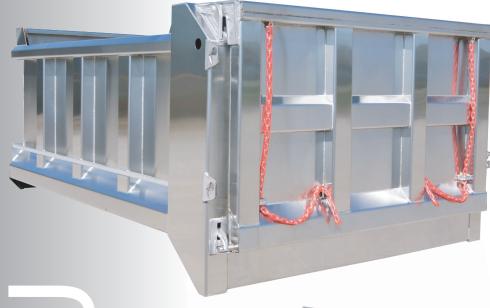

## Tough & Versatile

The Galion 453U is a heavy duty stainless steel body that is well suited for aggregate hauling and spreading, and is ideal for snow removal applications. This heavy duty body features full depth rear corner posts and bolster, 6-panel tailgate and continuous weld throughout.

- Material-shedding boxed top rails
- 3/16" AR450 Hardox floor
- 7 gauge stainless steel sides
- Crossmemberless understructure
- 6-panel tailgate
- Tarp-friendly upper gate hardware
- Double acting tailgate