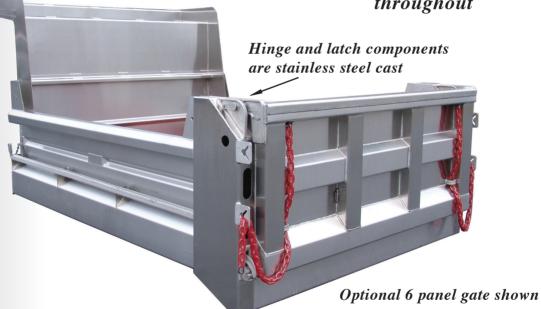

- Horizontal pressed V-brace sides
- Material-shedding boxed top rails
- 9" floor to side radius
- 10 gauge construction throughout

Optional cab protector

- Double acting tailgate
- 3-panel tailgate standard
- gate hardware
- corner posts