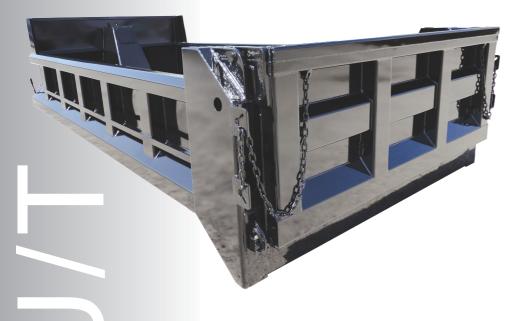

## Tough & Versatile

The Galion 500U/T is excellent for overthe highway aggregate hauling. Ideal for construction and batching work, and for hauling and spreading stone, sand, gravel and other aggregates. Galion 500U/T series bodies utilize high tensile steel throughout for best resistance to abrasion. Known the world over, Galion bodies provide the ultimate in dump body engineering, longer life and maximum performance.

- Available in 12'- 17' lenghts
- Material-shedding boxed top rails
- 8 gauge high tensile floor and tailgte
- 10 gauge high tensile sides and front
- 6-panel tailgate
- Tarp-friendly upper gate hardware
- Full-depth rear corner posts