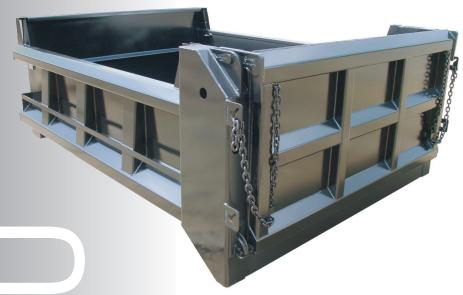

## 450U Dump Body

## Tough & Versatile

The Galion 450U is a heavy duty body that "beats the cold" during low temperature use. The 450U is well suited for aggregate hauling/spreading, construction and batching work...at any time of the year, anywhere on the globe! This heavy duty body features full depth rear corner posts and bolster, a 6-panel tailgate and continuous weld throughout.

- Standard heated body
- Material-shedding boxed top rails
- 3/16" floor 400BHN
- 10 gauge sides 100k p.s.i.
- Crossmemberless understructure
- 6-panel tailgate
- Tarp-friendly upper gate hardware
- Double acting tailgate