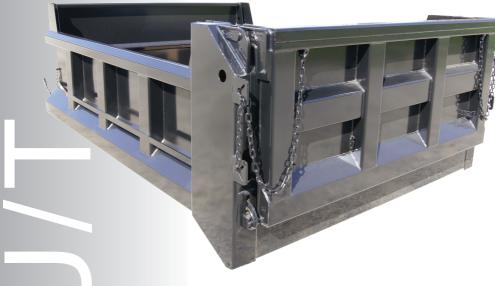

## 400U/T Dump Body

A continued tradition since the early 1900's

The rugged design of the Galion 400U/T series body makes it ideal for heavy loading and hauling conditions. This product is suitable for contractor, municipal and other applications where durability is key. The 400U/T series is available with front mount telescopic or underbody hoist to meet your most demanding requirements. Known the world over, Galion bodies provide the ultimate in dump body engineering, longer lift and maximum performance.

- Available in 9' and 10' lengths
- Material-shedding boxed top rails
- For 72"- 84"CA
- 8 gauge floor and sides
- Double acting tailgate
- 6-panel tailgate
- Tarp-friendly upper gate hardware
- Full-depth rear corner posts

All Galion bodies are powder coated and Zinc Primed, providing Corrosive resistance that is 700% greater than industry standard paint processes.

A 23" cab protector is optional equipment on the 400U/T

www.galiongodwin.com