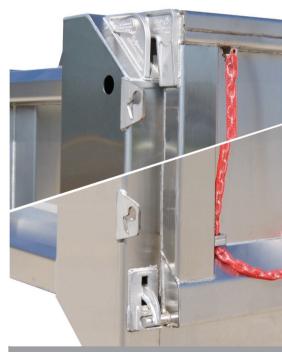

Pictured is a close view of the tarp friendly stainless upper hardware and the stainless lower latching hardware standard on the  $453\mathrm{U}$ 

Galion-Godwin Truck Body Co. LLC. 7415 Peabody-Kent Rd. Winesburg OH. 44690 P.O. Box 208 (877) 450- 4794 Fax (330) 359-5660