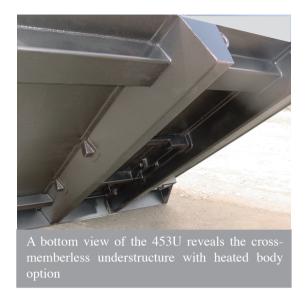

#### Understructure:

10" formed trapezoid longitudinal, 3/16", 100K PSI yield, lubricated front and rear cross shafts and 3/16" full width rear bolster.