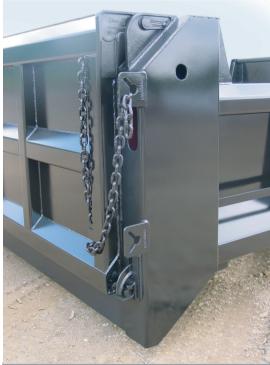

## Tailgate:

8 gauge high tensile steel, 6 panel design with full perimeter box bracing, two intermediate vertical braces and one intermediate horizontal brace, double acting design with long chains and two sets of banjo eyes and full width lower tailgate pin.

## Tailgate Hardware:

Heavy duty cast "tarp friendly" top hardware and cast overshot lower hardware and manual release handle.

Pictured is a close view of the 15" 10 gauge rear

Galion-Godwin Truck Body Co. LLC. 7415 Peabody-Kent Rd. Winesburg OH. 44690 P.O. Box 208 (877) 450- 4794 Fax (330) 359-5660

Galion-Godwin is an affiliate of