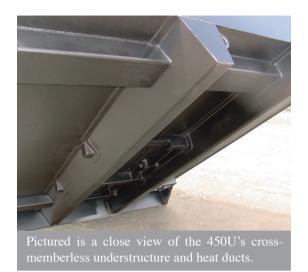

#### Understructure:

10" formed trapezoid longitudinal, 3/16", 100K PSI yield with heat tunnels front and rear of body, lubricated front and rear cross shafts and 3/16" full width rear bolster.